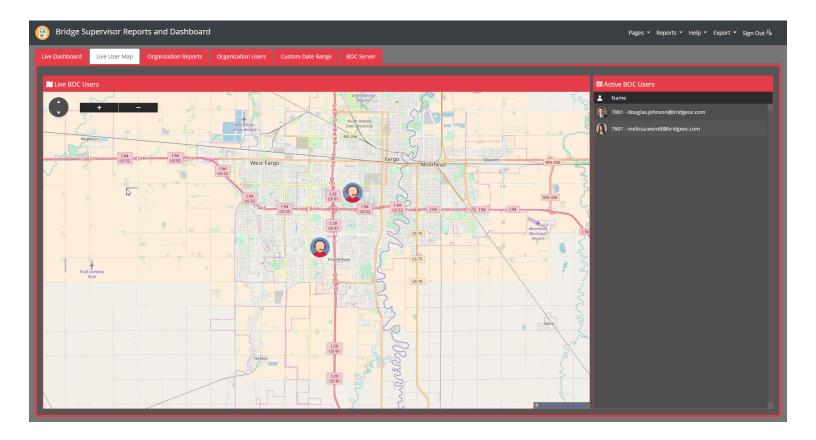

**The Live User Map** utilizes Google Maps to display the locations of users that are active, giving operators a geographic point of reference.

**The Organization Reports** page displays graphs for several functions, including Users Call Minutes/ Hour Today, Users Calls / Hour Today, Users Calls Answered This Week, Users Calls Answered This month, Organization Calls Answered Today, Users Average Call Duration Today (Minutes),