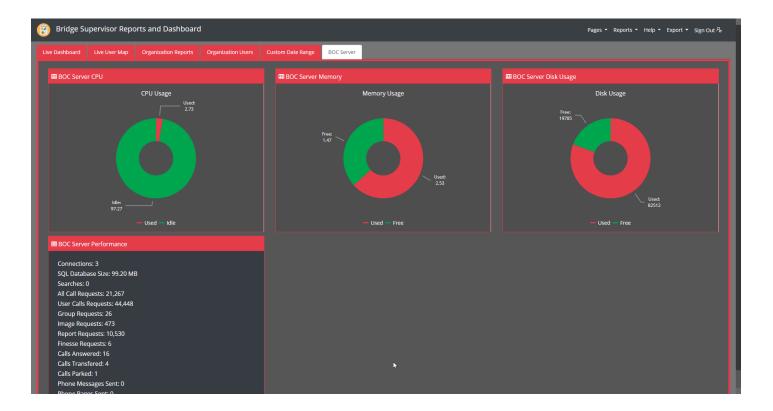

**The BOC Server** tab will allow you to see analytics based on the server's performance and capacity. The BOC Server CPU displays the current CPU Usage, with the used and idle times displayed in a donut graph. The BOC Server Memory graph displays information in a comparable manner, but for memory that is used or free. The BOC Server Disk Usage displays the amount of disk space that is used or free on the server. The BOC Server Performance window contains detailed information about your system and is extremely valuable for properly managing performance.