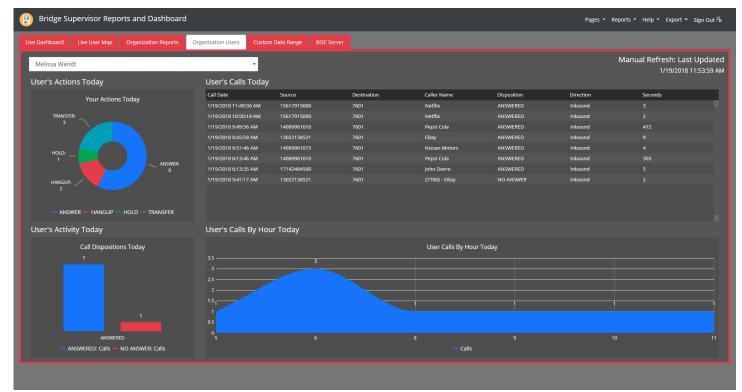

**Organization Users** allows you to select a user from a drop-down panel to view analytics for. User's Actions Today will display the number of answer, hang-up, hold, and transfer actions the user has performed today. User's Activity Today displays the number of answered calls versus the no answer calls. User's Calls Today displays more information on the calls they have received, showing the call date, the source, the destination, the caller name, the disposition, the direction, and the duration (seconds).