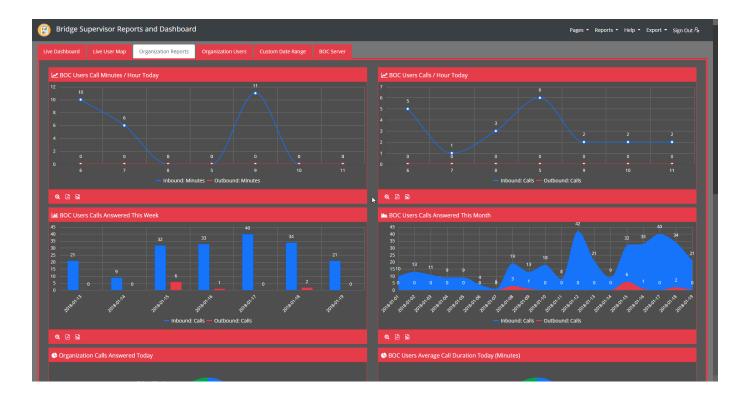

**The Live User Map** utilizes Google Maps to display the locations of users that are active, giving operators a geographic point of reference.

**The Organization Reports** page displays graphs for several functions, including Users Call Minutes/ Hour Today, Users Calls / Hour Today, Users Calls Answered This Week, Users Calls Answered This month, Organization Calls Answered Today, Users Average Call Duration Today (Minutes),